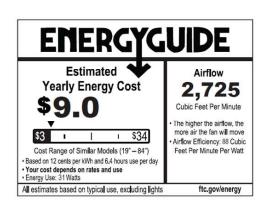

#### **Performance:**

| Number of Bulbs | 2                              |  |  |
|-----------------|--------------------------------|--|--|
| Input Power     | 6 W                            |  |  |
| Input Voltage   | 120 VAC                        |  |  |
| Input Frequency | 60 Hz                          |  |  |
| Lumens (Source) | 500 (LM-79)                    |  |  |
| CCT             | 3000 K                         |  |  |
| CRI             | 90 CRI                         |  |  |
| Life (hours)    | 15000 (L70/TM-21)              |  |  |
| EMI/RFI         | FCC Title 47, Part 15, Class B |  |  |
| Warranty        | Limited Lifetime Warranty      |  |  |
| Labels          | ETL Dry Location Listed        |  |  |
|                 | AC motor                       |  |  |