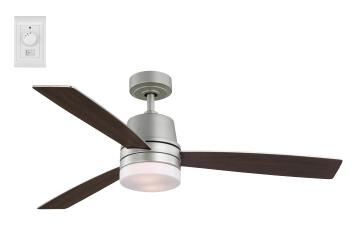

## **Description:**

Trevina IV Collection 52 in. Three-Blade Painted Nickel Transitional Ceiling Fan with LED Light Kit

## **Specifications:**

- · Frosted White Acrylic Cylindrical
- · Fully dimmable with dimmable bulbs
- Canopy covers a standard 4" recessed outlet box: 5.5 in W., 2 in ht., 5.5 in depth
- · Mounting Bracket
- 80 in of wire supplied

# **Dimensions:**

Diameter: 52 in Height: 13-13/16 in

Frosted White Acrylic Cylindrical

Width: 8 in Height: 2-1/8 in