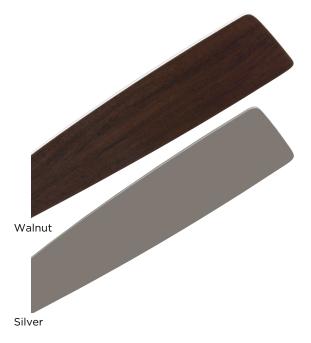

## **Description:**

Trevina IV Collection 52 in. Three-Blade Painted Nickel Transitional Ceiling Fan with LED Light Kit